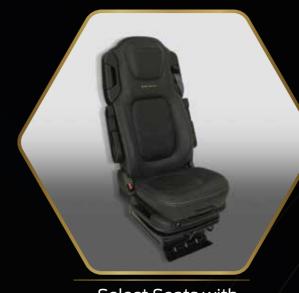

#### INTERIOR FEATURES

9" Touchscreen with Multimedia System

Air Suspended Passenger Seat Black Door Deco Part

Black Floor Trim

Black Front Console

Black Leather Steering with Bronze Details

Black Lower Bed

Bronze Decopart & Select Serial Number

Steering Wheel with Bronze Details

Bronze Door Handle

Select Seats with Bronze Details