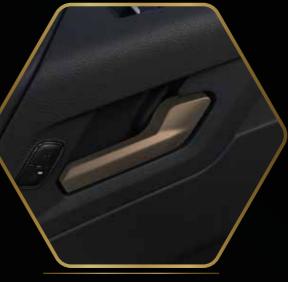

Black Throw-In Mat

Bronze Door Handles Bronze Front Console Deco Part

Double Bed

Mini Fridge Select Seats with Bronze Details

Select Serial Number

Bronze Decopart & Select Serial Number

Steering Wheel with Bronze Details

Bronze Door Handle

Select Seats with Bronze Details