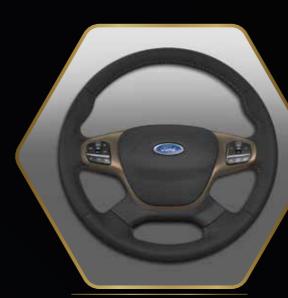

#### INTERIOR FEATURES

9" Touchscreen with Multimedia System

Air Suspended Passenger Seat Black Door Deco Part

Black Floor Trim

Black Front Console

Black Leather Steering with Bronze Details

Black Lower Bed

# EXCLUSIVE DESIGN, COMFORT THAT FEELS SPECIAL

With superb bronze details on the seats and a black leather steering wheel, the cabin flawlessly carries over the exterior's design approach. Elegant and comfortable, the F-MAX Select sets new benchmarks for sophistication and high-end design. This excellent truck combines form and function to provide a premium experience that is unparalleled.

Bronze Decopart & Select Serial Number

Steering Wheel with Bronze Details

Bronze Door Handle

Select Seats with Bronze Details