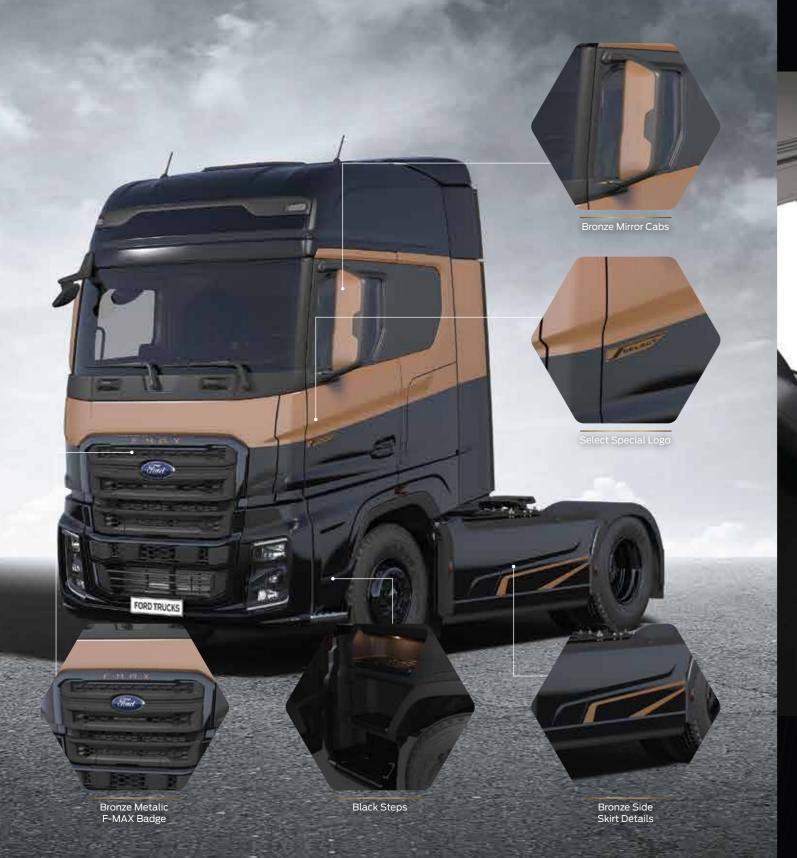

#### INTERIOR FEATURES

9" Touchscreen with Multimedia System

Air Suspended Passenger Seat Black Door Deco Part

Black Floor Trim

Black Front Console

Black Leather Steering with Bronze Details

Black Lower Bed

Black Throw-In Mat

Bronze Door Handles Bronze Front Console Deco Part

Double Bed

Mini Fridge Select Seats with Bronze Details

Select Serial Number

# EXCLUSIVE DESIGN, COMFORT THAT FEELS SPECIAL

With superb bronze details on the seats and a black leather steering wheel, the cabin flawlessly carries over the exterior's design approach. Elegant and comfortable, the F-MAX Select sets new benchmarks for sophistication and high-end design. This excellent truck combines form and function to provide a premium experience that is unparalleled.

Bronze Decopart & Select Serial Number

Steering Wheel with Bronze Details

Bronze Door Handle

Select Seats with Bronze Details