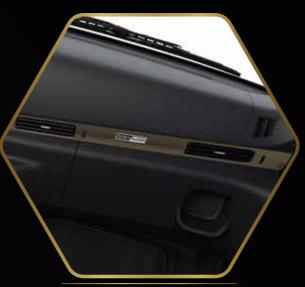

#### INTERIOR FEATURES

9" Touchscreen with Multimedia System

Air Suspended Passenger Seat Black Door Deco Part

Black Floor Trim

Black Front Console

Black Leather Steering with Bronze Details

Black Lower Bed

Black Throw-In Mat

Bronze Door Handles Bronze Front Console Deco Part

Double Bed

Mini Fridge Select Seats with Bronze Details

Select Serial Number