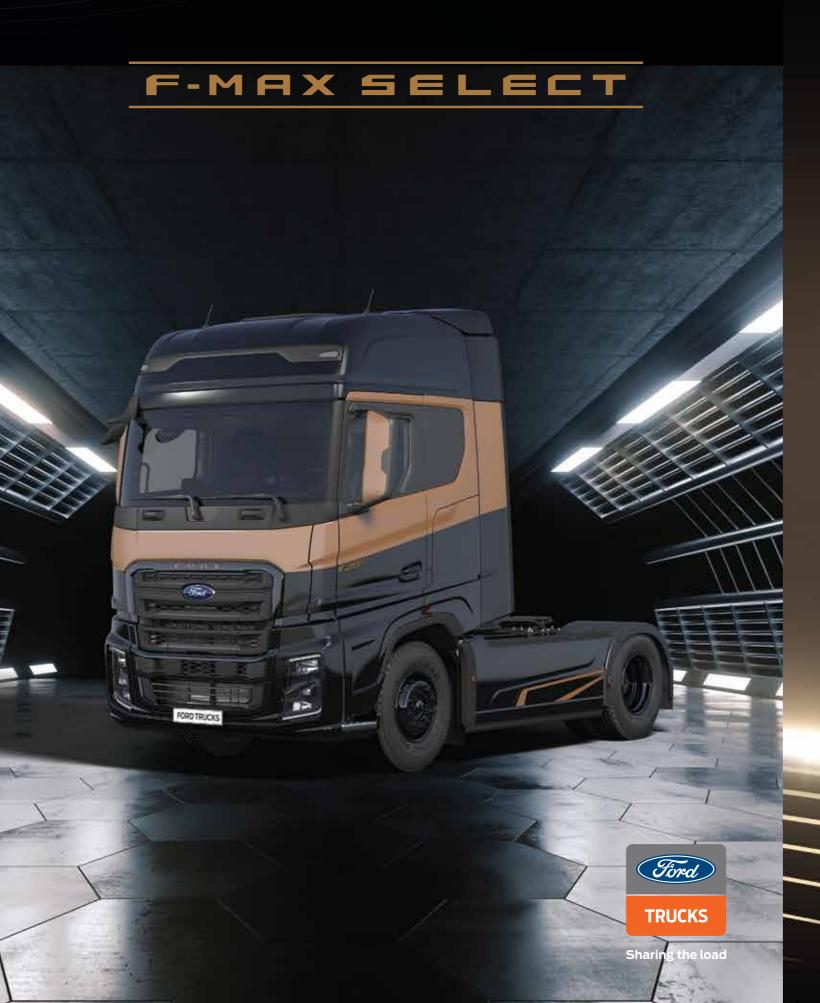

#### **EXTERIOR FEATURES**

Agate Black Colour with Bronze Stickers

Air Horn Black LED Headlamps

Black Steel Wheels

Black Steps

Black Wheel Arch Liner

Bronze Front Grille F-MAX Badge

**Bronze Mirror Cabs** Front & Rear Foglamps

Rain & Headlight Sensor

Side Skirt with Bronze Details

Select Logo